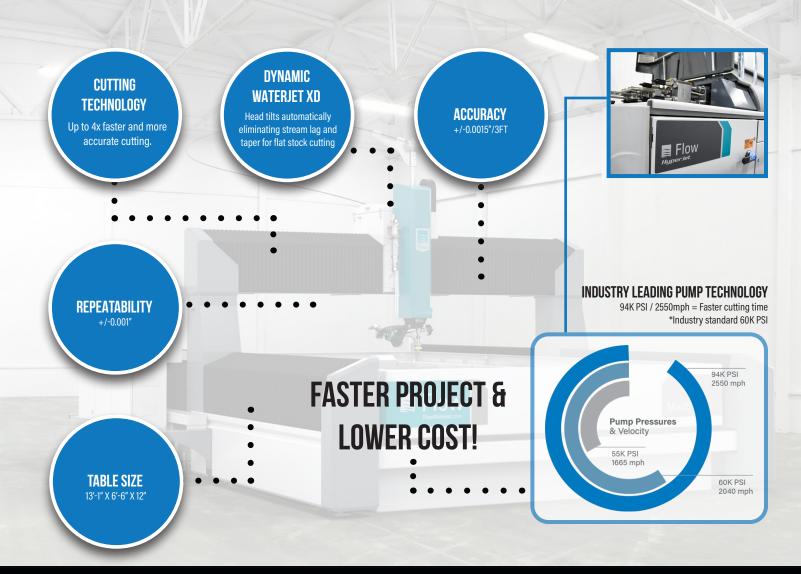

N FLOW



INNOVATIVE SOLUTIONS FOR DIVERSE & COMPLEX CHALLENGES











Roush Yates Manufacturing Solutions (RYMS) is a world-class 88,000 Sq. Ft. CNC machining facility with expertise in waterjet and multi-axis machining of various composite material, metal, and plastic parts with complex geometries. RYMS has over 50 state-of-the-art machines from Flow, Mori Seiki, Makino, OKK, Haas, and Tsugami Swiss lathes. We also offer post-machine surface, secondary treatment processes, and sub-assembly.



## FLOW MACH 500 WITH FLOWNEST SOFTWARE

## **WORKING WITH**

- Steel
- Titanium
- Alluminium
- · Composite Material
- Plastics
- Carbon Fiber
- Tool Steel
- Brass
- Fiberglass

CUTTING



**DRILLING** 



**STRIPPING** 



MILLING



NO HEAT AFFECTED ZONES (HAZ) | CUT TO A FINISHED TOLERANCE



GET A QUOTE TODAY! SEND 2D (PDF) AND/OR 3D CAD (STP & IGS) MODEL





Bob Ucman | Director of Business Development - Western U.S.A. C: (704) 904-9966 BUcman@RoushYates.com Jeff Clark | Executive VP of Sales C: 704-756-8811 JClark@RoushYates.com

Jerry Fulkerson | Contract Specialist 0: (704) 360-1484 JFulkerson@RoushYates.com