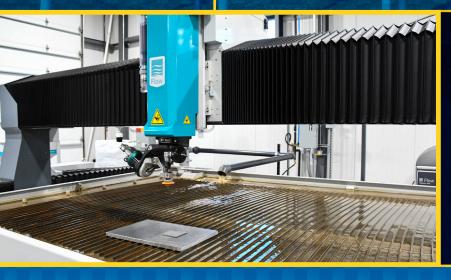

## FLOW MACH 500 WITH FLOWNEST SOFTWARE

## **WORKING WITH**

- Steel
- Titanium
- Alluminium
- · Composite Material
- Plastics
- Carbon Fiber
- Tool Steel
- Brass
- Fiberglass

CUTTING

**DRILLING** 

**STRIPPING** 

MILLING

NO HEAT AFFECTED ZONES (HAZ) | CUT TO A FINISHED TOLERANCE